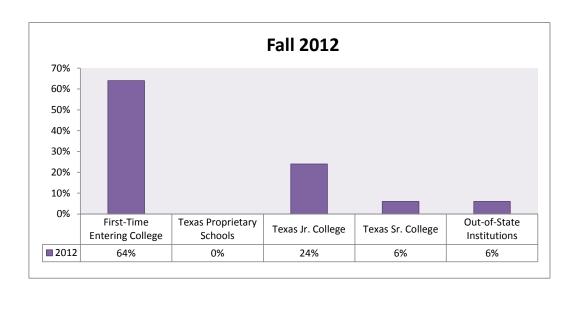

## First-Time Entering Students by Source

| SOURCE                      | FALL SEMESTERS |     |       |     |       |     |       |     |       |     |
|-----------------------------|----------------|-----|-------|-----|-------|-----|-------|-----|-------|-----|
|                             | 2008           |     | 2009  |     | 2010  |     | 2011  |     | 2012  |     |
|                             | (N)            | (%) | (N)   | (%) | (N)   | (%) | (N)   | (%) | (N)   | (%) |
| First-Time Entering College |                | 83  |       | 83  |       | 83  |       | 83  | 1,312 | 66  |
| Texas Proprietary Schools   |                | *   |       | *   |       | *   |       | *   |       | *   |
| Texas Jr. College           | 122            | 6   | 17    | 1   | 186   | 8   | 138   | 6   | 439   | 22  |
| Texas Sr. College           | 148            | 8   | 131   | 6   | 163   | 7   | 127   | 5   | 116   | 6   |
| Out-of-State Institutions   | 27             | 1   | 43    | 2   | 40    | 2   | 60    | 2   | 128   | 6   |
| TOTALS                      | 1,878          |     | 2,209 |     | 2,479 |     | 2,412 |     | 1,995 |     |